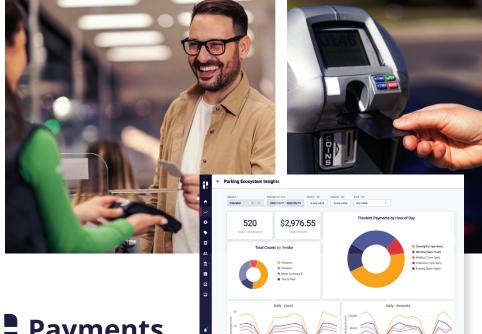

## **Card Present Processing with Passport Payments**

Use unified processing and reporting for both digital and physical transactions.

Passport Payments now offers card present processing, enabling you to use the same system to manage, view and reconcile transactions made at certified physical point-of-sale devices, including meters, paystations and more.

## **Streamlined Processing** & Better Efficiency

- Daily settlement and automated reconciliation options
- Single platform with seamless integrations

## **Improved Staff & Customer Experiences**

- Fast and efficient reporting
- · Enable more payment options

Schedule a demo to see Passport's Payments solution in action or visit passportinc.com/product/payments for more information.